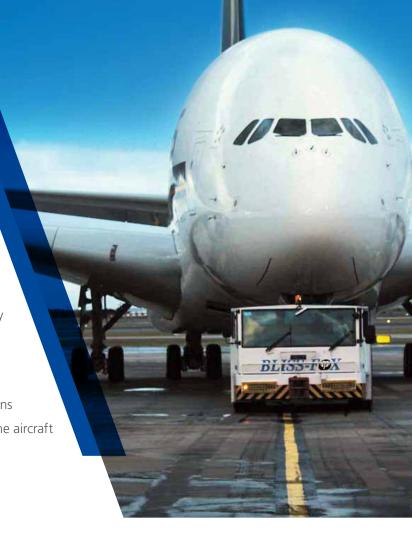

Catering

Runway Clearing

With rigid timetables to keep, there is no room for error or delay, and service vehicles must be able to efficiently access the aircraft. Whether the vehicle handles baggage or refueling, stocking or towing the aircraft, the smooth shifts of an Allison Automatic provide precise maneuvering and accurate control for drivers at airports worldwide.

Thanks to uninterrupted gear changes, an Allison fully automatic transmission smoothly delivers more engine power to the wheels, letting the driver focus and easily maneuver the vehicle no matter what task is at hand.