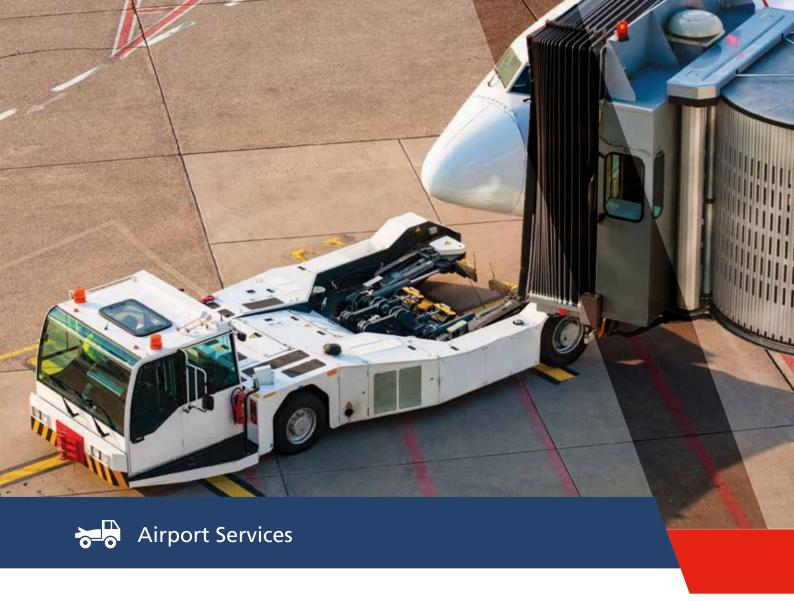

## At The World's Busiest Airports, Allison Keeps Delays At Bay

With thousands of transmissions operating in a variety of airport service vehicles around the world, Allison Transmission has moved people, luggage and containers efficiently and safely for decades. Designed to exceed the most demanding requirements, Allison fully automatic transmissions deliver unparalleled productivity, reduced maintenance costs and precise vehicle control. From aircraft refueling trucks to passenger shuttle buses, companies around the world rely on Allison Automatics for their productivity and reliability.

Catering

Runway Clearing

With rigid timetables to keep, there is no room for error or delay, and service vehicles must be able to efficiently access the aircraft. Whether the vehicle handles baggage or refueling, stocking or towing the aircraft, the smooth shifts of an Allison Automatic provide precise maneuvering and accurate control for drivers at airports worldwide.